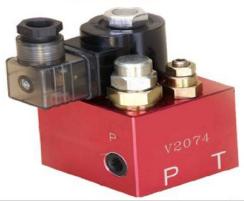

# V2074 - 3/8" Line Mounting Lift Valves

# Ratings

| Clos<br>N | Normal Closed – NC Normal Open – NO | Max. Flow            | Max.<br>Pressure     | Operating<br>Temperature<br>Range | Weight                       | Terminations N: DIN 43650 |
|-----------|-------------------------------------|----------------------|----------------------|-----------------------------------|------------------------------|---------------------------|
| NC        | NO                                  | 20lpm<br>(5.28USgpm) | 210 bar<br>(3000PSI) | -20°C ~ 120°C<br>4°F ~ 248°F      | 1.0kg (2.2<br>lbs) with coil | Y: Lead<br>Wires(2)       |