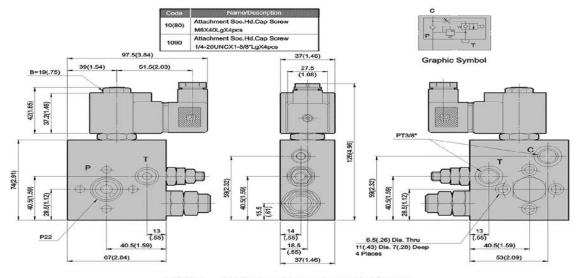

#### **Dimensions:**

V2074 - 3/8" Line Mounting Lift Valves

# V2074 - 3/8" Line Mounting Lift Valves

# Ratings

| Clos<br>N | Normal Closed – NC Normal Open – NO | Max. Flow            | Max.<br>Pressure     | Operating<br>Temperature<br>Range | Weight                       | Terminations N: DIN 43650 |
|-----------|-------------------------------------|----------------------|----------------------|-----------------------------------|------------------------------|---------------------------|
| NC        | NO                                  | 20lpm<br>(5.28USgpm) | 210 bar<br>(3000PSI) | -20°C ~ 120°C<br>4°F ~ 248°F      | 1.0kg (2.2<br>lbs) with coil | Y: Lead<br>Wires(2)       |