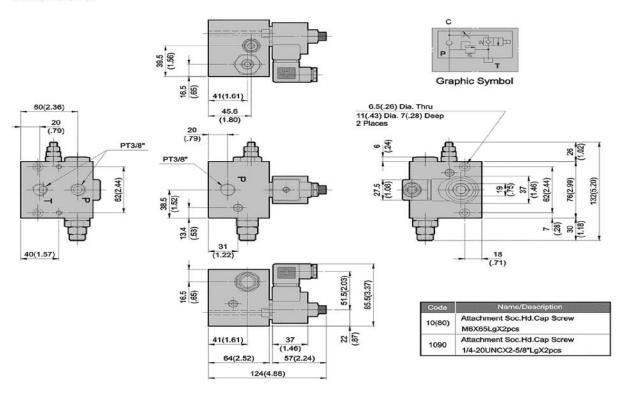

#### **Dimensions:**

V2074 - 3/8" Line Mounting Lift Valves

# V2074 - 3/8" Line Mounting Lift Valves