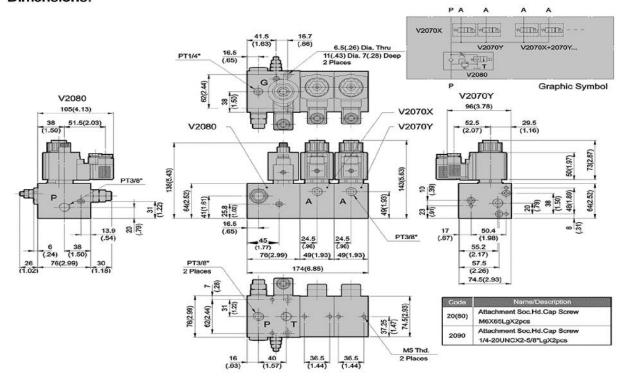

#### **Dimensions:**

V3080 - 3/4" Line Mounting Lift Valves

### Ratings

| Normal<br>Closed –<br>NC<br>Normal<br>Open – NO | sed –<br>IC<br>rmal | Max. Flow             | Max.<br>Pressure     | Operating<br>Temperature<br>Range | Weight                        | Terminations N: DIN 43650 |
|-------------------------------------------------|---------------------|-----------------------|----------------------|-----------------------------------|-------------------------------|---------------------------|
| NC                                              | NO                  | 40lpm<br>(10.57USgpm) | 210 bar<br>(3000PSI) | -20°C ~ 120°C<br>4°F ~ 248°F      | 0.7kg (1.54<br>lbs) with coil | Y: Lead<br>Wires(2)       |