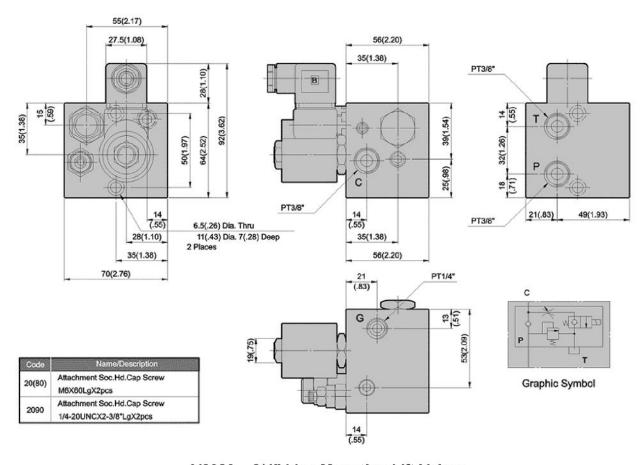

## Dimensions:

V2080 - 3/4" Line Mounting Lift Valves

## **Ratings**

| Clos<br>N | rmal<br>sed –<br>IC<br>rmal<br>ı – NO | Max. Flow            | Max.<br>Pressure     | Operating<br>Temperature<br>Range | Weight                       | Terminations N: DIN 43650 |
|-----------|---------------------------------------|----------------------|----------------------|-----------------------------------|------------------------------|---------------------------|
| NC        | NO                                    | 20lpm<br>(5.28USgpm) | 210 bar<br>(3000PSI) | -20°C ~ 120°C<br>4°F ~ 248°F      | 1.5kg (3.3<br>lbs) with coil | Y: Lead<br>Wires(2)       |